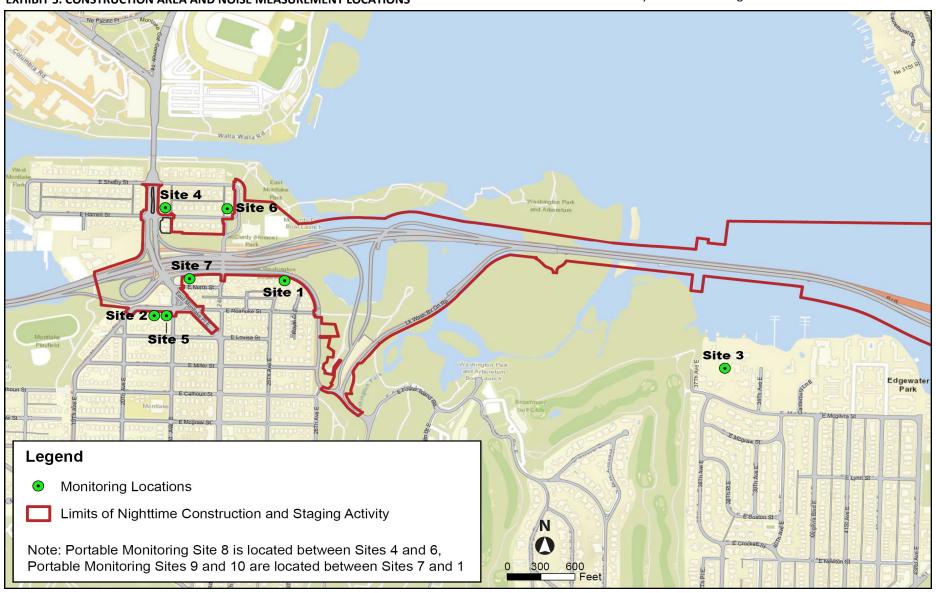

Montlake Project MPPCNV Weekly Report
Page 1 of 10

**Noise Monitoring Locations:** the map below shows the work limits of the SR 520 Montlake Project and the locations of the seven stationary noise monitoring sites

**EXHIBIT 5. CONSTRUCTION AREA AND NOISE MEASUREMENT LOCATIONS** 