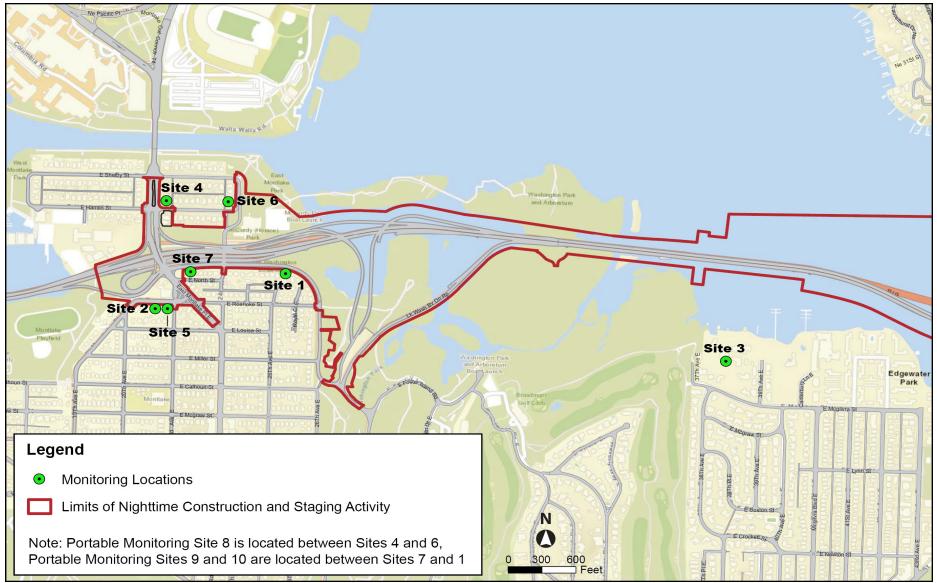

**Noise Monitoring Locations:** the map below shows the work limits of the SR 520 Montlake Project and the locations of the seven stationary noise monitoring sites

## **EXHIBIT 5. CONSTRUCTION AREA AND NOISE MEASUREMENT LOCATIONS**

Montlake Project MPPCNV Weekly Report

10 pm to 7 am (weekdays) / 9am (weekends)

The table below includes data gathered from noise monitoring equipment located at seven stationary and three portable locations throughout the Montlake Project area