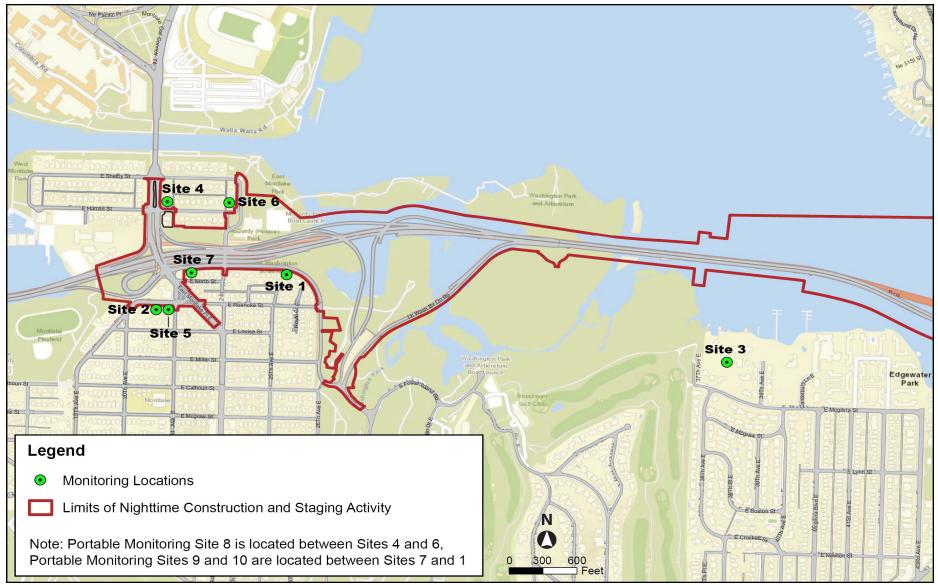

**Noise Monitoring Locations:** the map below shows the work limits of the SR 520 Montlake Project and the locations of the seven stationary noise monitoring sites

## **EXHIBIT 5. CONSTRUCTION AREA AND NOISE MEASUREMENT LOCATIONS**

Montlake Project MPPCNV Weekly Report

10 pm to 7 am (weekdays) / 9am (weekends)

The table below includes data gathered from noise monitoring equipment located at seven stationary and three portable locations throughout the Montlake Project area