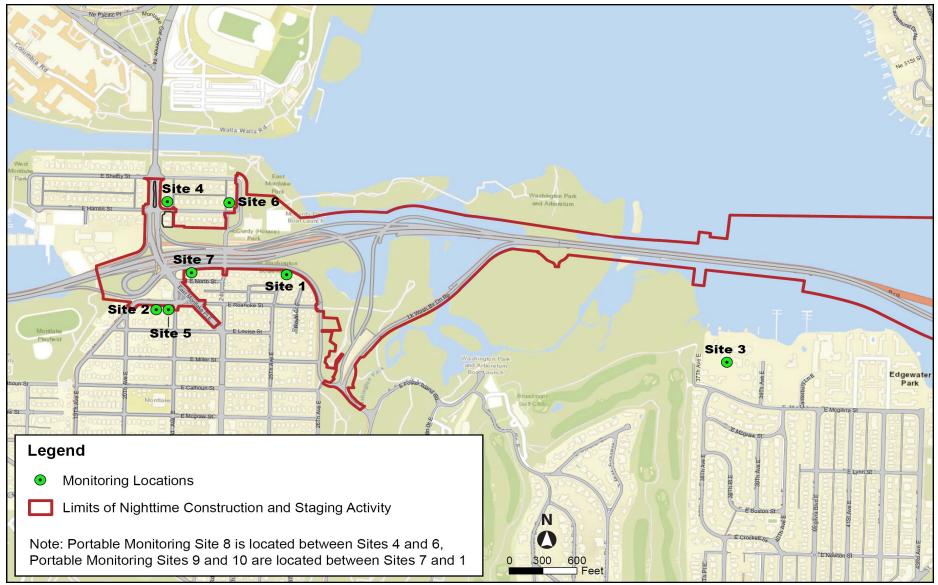

**Noise Monitoring Locations:** the map below shows the work limits of the SR 520 Montlake Project and the locations of the seven stationary noise monitoring sites

# **EXHIBIT 5. CONSTRUCTION AREA AND NOISE MEASUREMENT LOCATIONS**

Montlake Project MPPCNV Weekly Report

10 pm to 7 am (weekdays) / 9am (weekends)

The table below includes data gathered from noise monitoring equipment located at seven stationary and three portable locations throughout the Montlake Project area