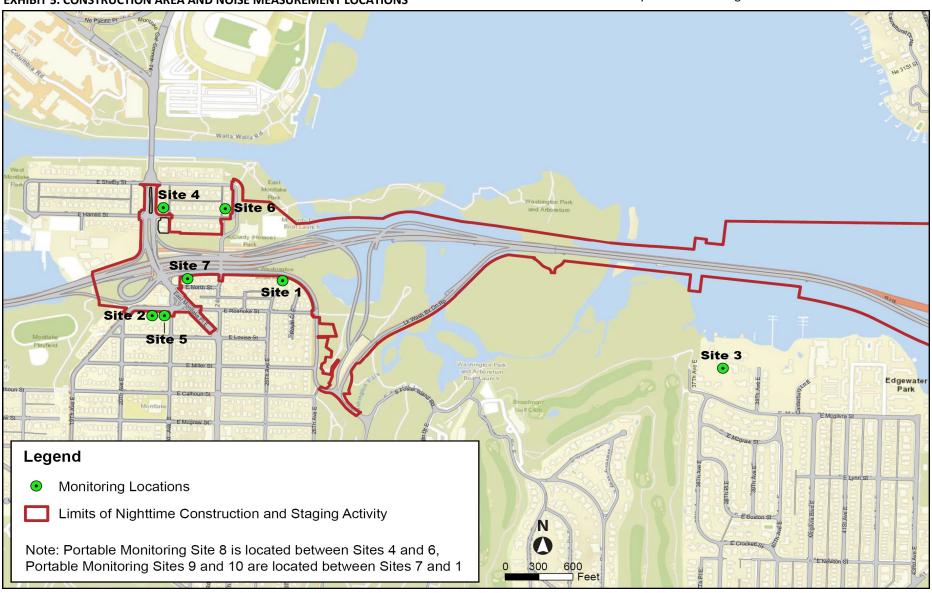

Montlake Project MPPCNV Weekly Report
Page 1 of 10

**Noise Monitoring Locations:** the map below shows the work limits of the SR 520 Montlake Project and the locations of the seven stationary noise monitoring sites

**EXHIBIT 5. CONSTRUCTION AREA AND NOISE MEASUREMENT LOCATIONS** 